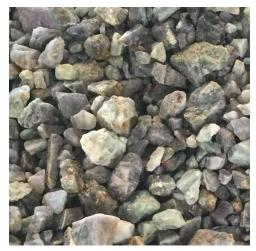

## Fluorspar – Canxi Fluoride content CaF<sub>2</sub> from 70% to 75%

Lumps - sie 50-70mm

Granulated - size 10mm

## **Short description:**

| Chana        | Lumana avanulatad                 |
|--------------|-----------------------------------|
| Shape        | Lumps, granulated                 |
| Colour       | White gray, gray, green, purple   |
| Size         | 10- 70mm or customized            |
| Packing      | Bulk bag, jumbo or customized     |
| Quatity      | 2000 ton/month                    |
| Origin       | Vietnam                           |
| Port Loading | Quy Nhon Port, Binh Dinh Province |
| Note         | Domestic market                   |