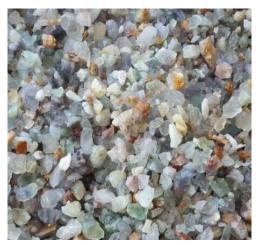

## Fluorspar – Canxi Fluoride content CaF<sub>2</sub> from 70% to 75%

Lumps - sie 50-70mm

Granulated - size 10mm

## **Short description:**

| Chana        | Lumana avanulatad                 |
|--------------|-----------------------------------|
| Shape        | Lumps, granulated                 |
| Colour       | White gray, gray, green, purple   |
| Size         | 10- 70mm or customized            |
| Packing      | Bulk bag, jumbo or customized     |
| Quatity      | 2000 ton/month                    |
| Origin       | Vietnam                           |
| Port Loading | Quy Nhon Port, Binh Dinh Province |
| Note         | Domestic market                   |